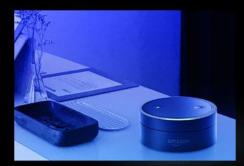

# **Control Lights with Your Voice**

"Alexa, set the ... warmer/ turn the ... red" ...

"Hey Google, set ... to 40 percent/ turn ... green"...