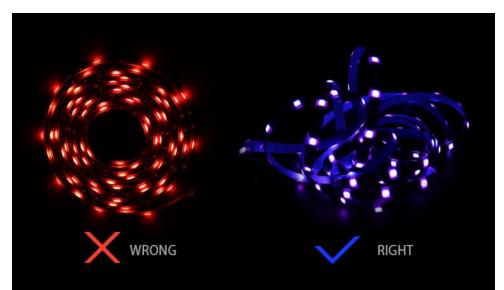

## **More Details**

Waterproof (IP65)

Lifespan > 25000 Hours

LED model 5050

Tips: Please unfold the LED light strip before you power it up to avoid overheating of the LED lights. This can lengthen the lifespan of the product.