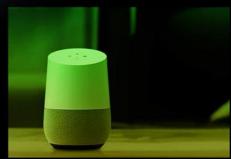

# **Control Lights with Your Voice**

"Alexa, set the ... warmer/ turn the ... red" ...

"Hey Google, set ... to 40 percent/ turn ... green"...