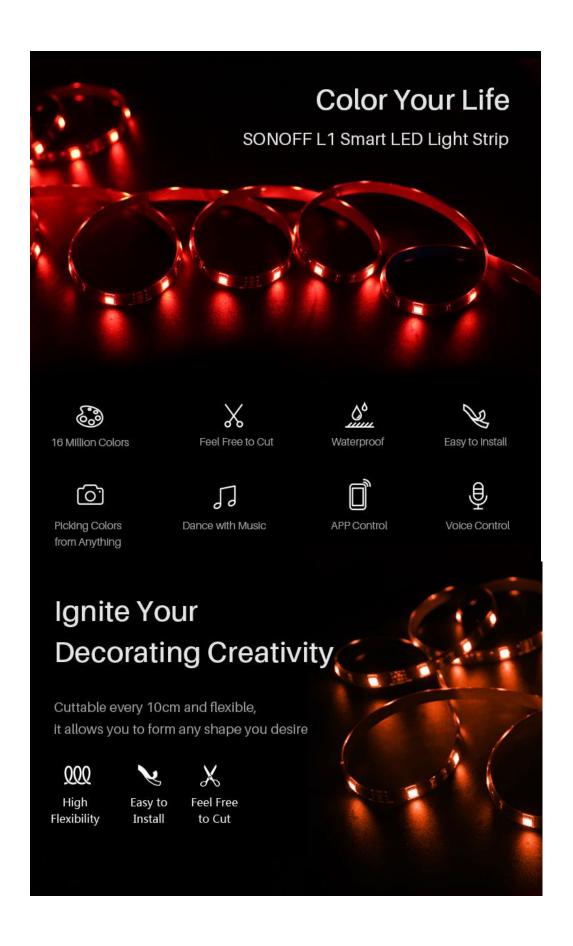

#### Overview

Bring your room to life with SONOFF L1 Smart LED Light Strip, and decorate your Christmas tree with more fun. It's easy to install with cuttable and flexible LED strip, and the IP65 waterproof LED Light Strip can be applied to outdoor lighting as well. Just a tap on the eWeLink app to pick the colour with your smart phone camera to synchronize the colour of the Smart LED Light Strip, or use voice control with Google Home or Alexa to play with 16 million colours. This dimmable Smart LED Light Strip has default lighting modes which can meet your functional and decorative needs while the DIY feature ignites your decorating creativity. L1 Smart LED Light Strip comes with a smart Wi-Fi controller kit, one 5050 RGB LED light strip which has two length options of two meters and five meters, and a power adapter kit which includes UK, EU and US standard plugs.

Check out the amazing features of this product below: