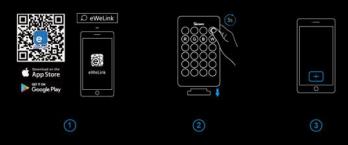

which can meet your functional and decorative needs while the DIY feature ignites your decorating creativity. L1 Smart LED Light Strip comes with a smart Wi-Fi controller kit, one 5050 RGB LED light strip which has two length options of two meters and five meters, and a power adapter kit which includes UK, EU and US standard plugs.

Check out the amazing features of this product below:





# **Control Lights with Your Voice**



"Alexa, set the ... warmer/ turn the ... red" ...

"Hey Google, set ... to 40 percent/ turn ... green"...



## **More Details**

Waterproof (IP65)

Lifespan > 25000 Hours

LED model 5050





Tips: Please unfold the LED light strip before you power it up to avoid overheating of the LED lights. This can lengthen the lifespan of the product.

### **Quick Start**



## **Specifications**









Power Input: DC 12V Luminous Flux: ≥300lumens/m Operating Platforms: (Android 4.1 & iOS 9.0) or higher Wireless Standard:
Wi-Fi IEEE 802.11 b/g/n 2.4GHz
Working Temperature: -20°C - 50°C
Working Humidity: 0% - 95%RH

### **Specification of Led Light Strip**

• LED Model: 5050;

• Lifespan: >25000 Hours;

• Input Voltage: 12V DC;

• Material: FPCB;

• Luminous Flux : ≥300lumens/m;

• Wireless Standard: WiFi IEEE 802.11 b/g/n 2.4GHz;

Material: FR-ABS;Waterproof: IP65

• Standard: 2M(IM180529001), 5M(IM180529002);

### **Specification of power supply**

• Input Voltage: AC100-240V 50-60HZ 0.6A;

• Output Voltage: 12V DC;

• Output Power:24W;

• Adaptor Plug:EU Type, US Type, UK Type;

• Security Mechanism: overvoltage, overload, over-temperature;

### Specifi