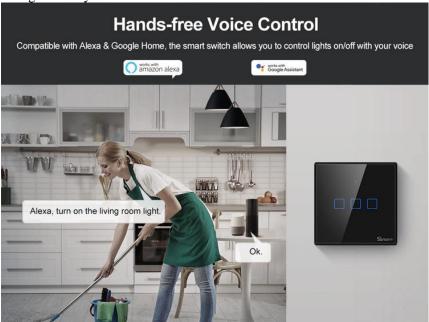

#### **Hands-free voice control**

Compatible with Alexa and Google home. The smart switch allows you to control the on / off lights with your voice