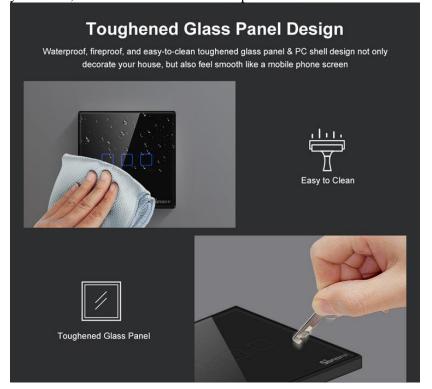

## **Tempered Glass Panel Design**

Fireproof and easy to clean toughened glass panel and PC case design not only decorate your home, but also feel soft as a mobile phone screen

| Brand Name : SONOFF                      | Brand Name : SONOFF                      |
|------------------------------------------|------------------------------------------|
| Model Number : SONOFF T3UK               | Model Number : SONOFF T3UK               |
| Control Channels: 1/2/3 Channels         | • Control Channels : 1/2/3 Channels      |
| Gyroscope : SONOFF T3 UK                 | Gyroscope : SONOFF T3 UK                 |
| Max Speed : Smart Wifi Touch Wall Light  | Max Speed : Smart Wifi Touch Wall Light  |
| Switch                                   | Switch                                   |
| Assembly Status: Ready to Exit           | Assembly Status: Ready to Exit           |
| • Features : Slot                        | • Features : Slot                        |
| Product Name : SONOFF T3UK Wifi          | Product Name : SONOFF T3UK Wifi          |
| Smart Wall Switch                        | Smart Wall Switch                        |
| • Function: 1/2/3 Gang WiFi Touch Switch | • Function: 1/2/3 Gang WiFi Touch Switch |
| • Wireless Standard: IEEE 802.11 b/g/n   | • Wireless Standard: IEEE 802.11 b/g/n   |
| 2.4G                                     | 2.4G                                     |
| Features : APP Voice Remote              | Features : APP Voice Remote              |
| Control; Smart scene; Timer;             | Control; Smart scene; Timer;             |
| Alpplication: SONOFF Smart Home          | Alpplication: SONOFF Smart Home          |
| Supports APP: eWeLink IOS Android        | Supports APP: eWeLink IOS Android        |
| Voice Control: Works with Alexa Google   | Voice Control: Works with Alexa Google   |
| Home                                     | Home                                     |
| Package Size: 102x102x46mm               | Package Size: 102x102x46mm               |