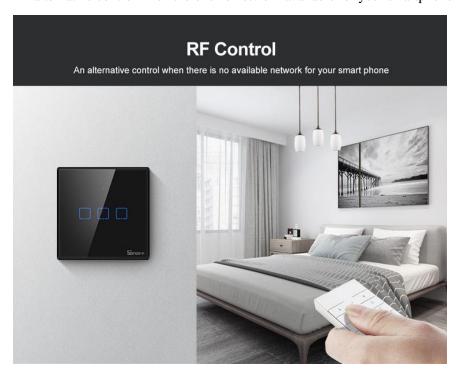

### **RF Control**

An alternative control when there is no network available for your smartphone