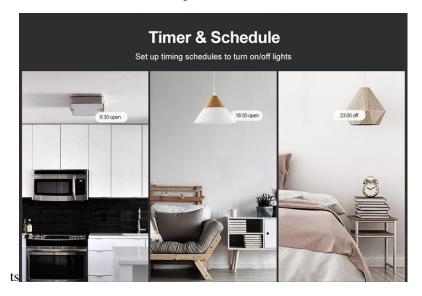

house awaits your arrival



### **RF Control**

An alternative control when there is no network available for your smartphone



#### **Share the Control**

Share the control of your appliances with your family or friends so they can also control the devices remotely



#### **Hands-free voice control**

Compatible with Alexa and Google home. The smart switch allows you to control the on / off lights with your voice



#### **Smart scene**

Create smart scenes to make one SONOFF device turn on  $\!\!/$  off another, OR group several devices to control them with one-touch



## **Status Synchronization**

Real-time device status can be provided in the eWeLink application so you can track the change of status of your devices



### Timer and calendar

Set schedules to turn on / off lights



## **Tempered Glass Panel Design**

Fireproof and easy to clean toughened glass panel and PC case design not only decorate your home, but also feel soft as a mobile phone screen





| Brand Name : SONOFF                      | Brand Name : SONOFF                      |
|------------------------------------------|------------------------------------------|
| Model Number : SONOFF T3UK               | Model Number : SONOFF T3UK               |
| Control Channels: 1/2/3 Channels         | • Control Channels : 1/2/3 Channels      |
| Gyroscope : SONOFF T3 UK                 | Gyroscope : SONOFF T3 UK                 |
| Max Speed : Smart Wifi Touch Wall Light  | Max Speed : Smart Wifi Touch Wall Light  |
| Switch                                   | Switch                                   |