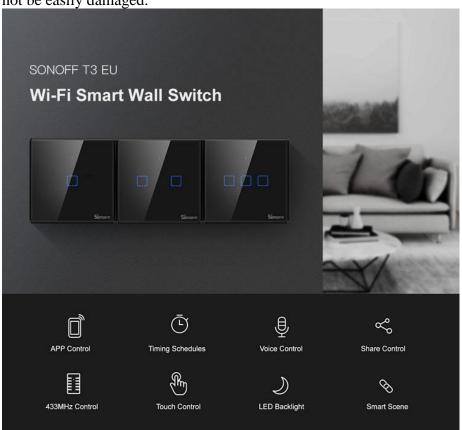

# • SONOFF T3EU TX Smart Wifi Black wall touch switch with smart home edge

SONOFF T3EU Wifi Smart Wall Switch can be controlled remotely using your phone, and devices connected with switches can operate independently. It works with Amazon Alexa and the Google assistant that allows you to turn your devices on or off with a voice command - perfect for those who need to handle a lot of housework simultaneously. A light touch for easier control. Set a time for the devices and the switches will help you turn them on or off automatically. Customize the Smart Scene for your devices. Simply set up an event to activate a SONOFF device or groups of devices with a tap on your phone! Your devices will not work due to an abnormal WiFi network, therefore, the LAN control is designed to ensure that they can function normally. Note 1: SONOFF T3 EU supports 433MHZ remote control, we suggest using SONOFF RM433. Note 2: SONOFF T3 EU with an edge, will not be easily damaged.