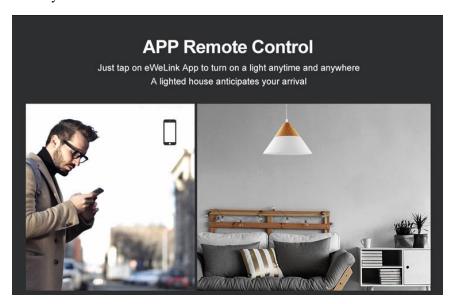

## **Remote Control Application**

Touch the eWeLink app to turn on a light anytime, anywhere. An illuminated house awaits your arrival