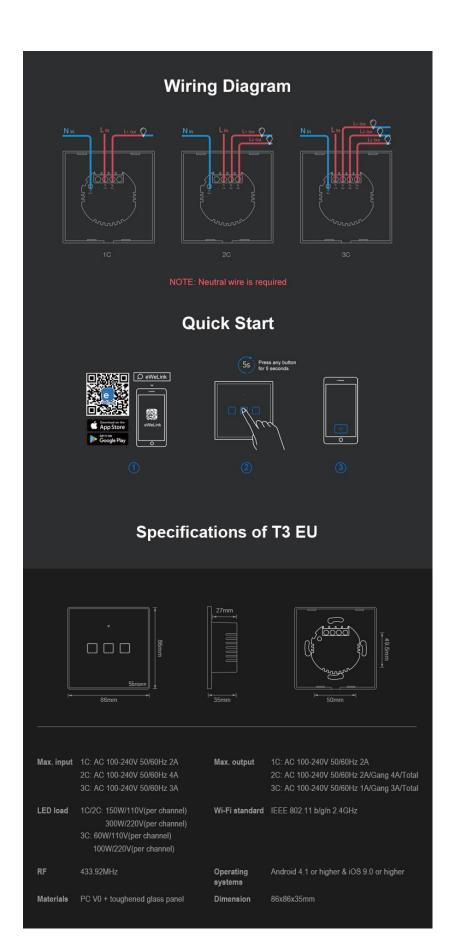

# • SONOFF T3EU TX Smart Wifi Black wall touch switch with smart home edge

SONOFF T3EU Wifi Smart Wall Switch can be controlled remotely using your phone, and devices connected with switches can operate independently. It works with Amazon Alexa and the Google assistant that allows you to turn your devices on or off with a voice command - perfect for those who need to handle a lot of housework simultaneously. A light touch for easier control. Set a time for the devices and the switches will help you turn them on or off automatically. Customize the Smart Scene for your devices. Simply set up an event to activate a SONOFF device or groups of devices with a tap on your phone! Your devices will not work due to an abnormal WiFi network, therefore, the LAN control is designed to ensure that they can function normally. Note 1: SONOFF T3 EU supports 433MHZ remote control, we suggest using SONOFF RM433. Note 2: SONOFF T3 EU with an edge, will not be easily damaged.