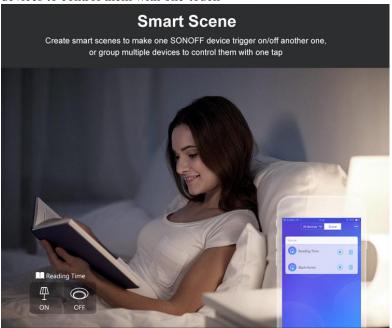

#### **Smart scene**

Create smart scenes to make one SONOFF device turn on  $\!\!/$  off another, OR group several devices to control them with one-touch