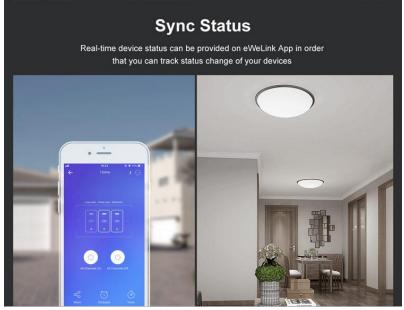

## **Status Synchronization**

Real-time device status can be provided in the eWeLink application so you can track the change of status of your devices