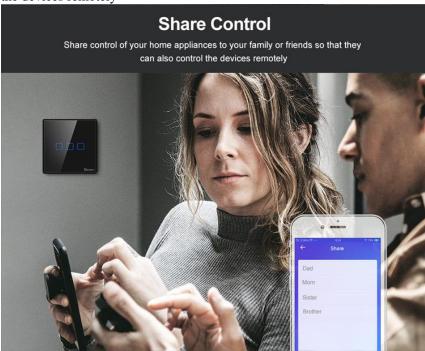

#### **Share the Control**

Share the control of your appliances with your family or friends so they can also control the devices remotely