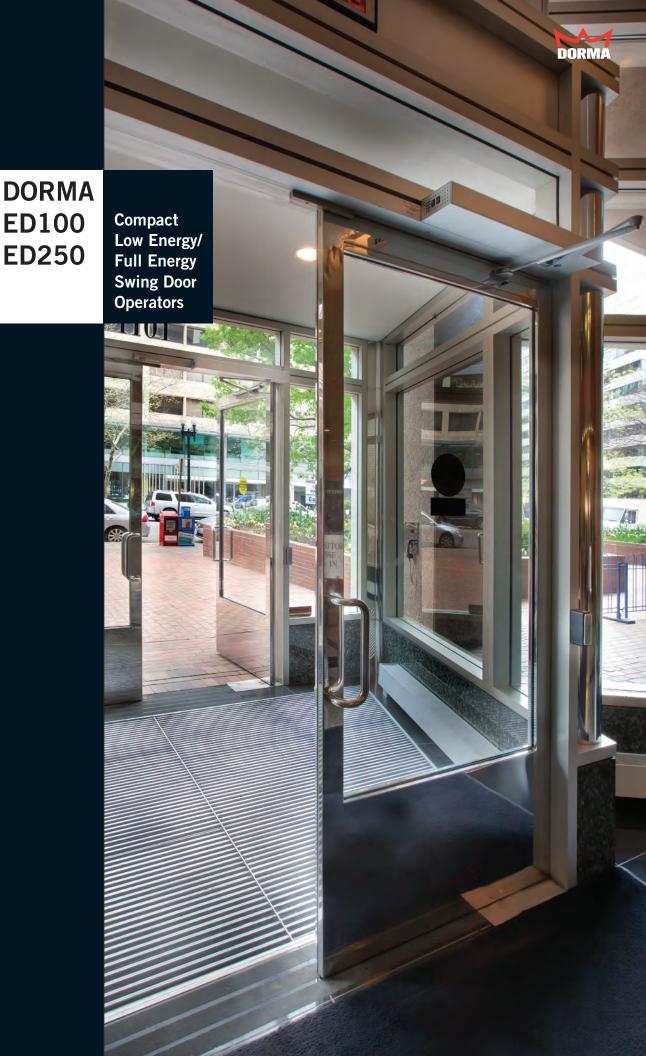

## ED100 & ED250

Low Energy/Full Energy Compact Swing Door Operators

The **DORMA ED100** and **ED250** are compact next generation electromechanical swing door operators that are **innovative**, **simple**, and **elegant**.

## **Elegant**

The compact ED100 and ED250 operators are discreet both visually and audibly. Their elegant Contur design blends into and enhances any décor. With virtually silent operation, the automation of the door can be easily integrated without compromising the style and feel of the entrance.