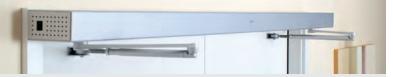

## **Simple**

- The ED100/ED250 operator is exceptionally easy to install. The low-profile height (less than 3") makes installation easy and minimizes modifications to adjacent work.
- The universal design allows the same operator to be used for any hand of door.
- Mounting plate installation provides a simple oneperson install process with easy electrical hookup and without heavy lifting.
- Modular concept and intelligent coordination make it simple to field-fit the operator to any application, single or pair.
- Fully integrated electronics and optional mechanical coordinator minimize the need for extra devices.
- Simple configuration with on-board electronics and easy-to-install design make the system fast to install and maintain.

- DORMA ED100: for doors up to 220 lb (100 kg)
- DORMA ED250: for doors up to 550 lb (250 kg)
- Dimensions: 27" long × 2-3/4" high × 5-1/8" deep
- The operators can be installed as push versions with standard arms or pull versions with a slide channel.