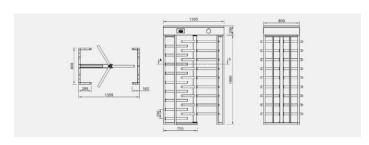

## **Specifications**

|                  | Configurable in both directions, providing both entry and exit with manual |
|------------------|----------------------------------------------------------------------------|
| Operation        | push.                                                                      |
| Body Aisi        | 304 certified stainless steel (EN 10082-2 Grade 1G/2G).                    |
| Head and Arms    | 304 grade stainless steel. Option of painted sheet metal rotor.            |
|                  | Bi-directional access information monitored by electronic microprocessor,  |
| Features         | opening and closing intervals, configured via electronic card.             |
| Power Supply     | 220 V (AC) 60 Hz                                                           |
| Operating        |                                                                            |
| Temperature      | -10°C / +50°C                                                              |
| Operating Speed  | 20 Person/Min                                                              |
| Transition Range | 55 cm                                                                      |
| Weight           | 330 kg                                                                     |
| Product          |                                                                            |
| Certificates     | Turkish Goods Certificate                                                  |
| Quality          | ISO (20000-1:2011, 9001:2015,10002:2018, 14001:2015), OHSAS                |
| Certificates     | (18001:2007)                                                               |