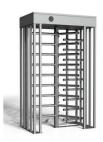

## **Product Description**

Full-height turnstiles are designed not only for such high-security settings as stadiums, prisons and detention centres but also for car parks allocated for specific buildings to ensure controlled passage of people. Used indoors and outdoors with safety, full-height turnstiles are produced in 3 or 4-arm models, in stainless steel, powder coating and hot-dip galvanized coating material alternatives