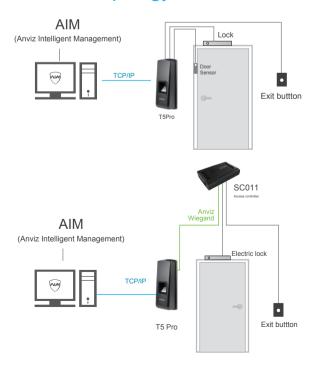

cation Mode      | FP, Card, FP+Card                      |
| Identification Time      | <0.5s                                  |
| FRR                      | 0.001%                                 |
| FAR                      | 0.00001%                               |
| Communication Interface  | RS485, USB Plug & Play, TCP/IP         |
| Card Reader Module       | Standard EM RFID, Optional Mifare Card |
| Relay                    | 1 Relay                                |
| Certificate              | FCC, CE, ROHS                          |
| Wiegand                  | Wiegand26 Output                       |
| Door Open Sensor         | Yes                                    |
| Size(LxWxH)              | 145mmx55mmx37mm                        |

### **Network Topology Illustration**



#### **Features**

- Small size with compact design
- Easy installation
- New generation sensor hermetic, waterproof and dustproof
- BioNANO core fingerprint algorithm: High Performance and Reliability
- Easy user enrollment on the unit via Master Card or in the management software
- ► Identification mode: Fingerprint, Card, Fingerprint + Card
- ► Compatible with industrial standard RFID EM & Mifare
- ► Communicate with computer via TCP/IP, RS485 and Mini USB port
- Directly connect to lock control and door open sensor as a standalone access controller
- Standard Wiegand26 output
- Optional waterproof cover for outdoor solution
- Various communications(TCP/IP, RS485) are appropriate for multiple network deployment







Employee Unify Employee management



Device Quick Add, Easy Settin