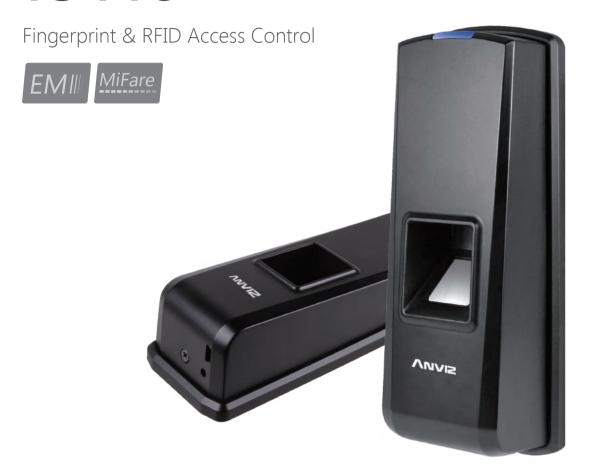

## Exquisite Access Control Device

T5 Pro is the most compact access control device controller which suitable for installing on door frame. It is combined with biometric fingerprint and RFID Card for higher security requirement. With master cards, you can register or delete users under offline state. USB power supply and debug make operations simple. The most cost effective and efficient choice for you.

#### **Features**

- Small size with compact design
- Easy installation
- New generation sensor hermetic, waterproof and dustproof
- BioNANO core fingerprint algorithm: High Performance and Reliability
- Easy user enrollment on the unit via Master Card or in the management software
- ► Identification mode: Fingerprint, Card, Fingerprint + Card
- ► Compatible with industrial standard RFID EM & Mifare
- ► Communicate with computer via TCP/IP, RS485 and Mini USB port
- Directly connect to lock control and door open sensor as a standalone access controller
- Standard Wiegand26 output
- Optional waterproof cover for outdoor solution
- Various communications(TCP/IP, RS485) are appropriate for multiple network deployment