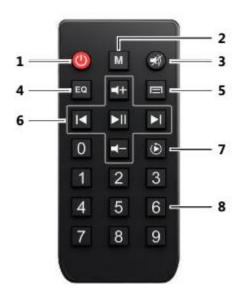

#### Remote Controller

- 1. Standby switch
- 2. Mode selection
- 3. Mute
- 4. Voice mode selection
- 5. Menu
- 6. Play control area
- 7. Play mode selection
- 8. Number key area