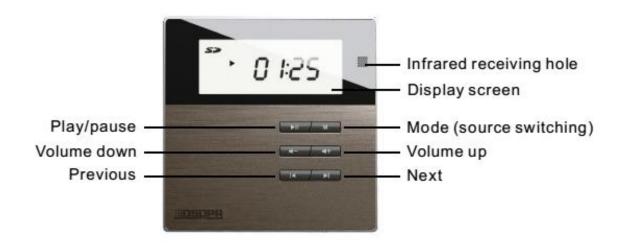

### Panel Introduction

## Description

DM835 is a convenient and efficient home music control center. It has black and white colors, with luxurious appearance design, pure and noble. It has abundant audio sources, including FM, SD, BT, USB, AUX1, AUX2, can realize quick and convenient play. The speaker outputs are 8 ohms low-impedance outputs and the frequency response is 20Hz-20 kHz. Supports FM radio, and it can store 20 channels. The audio formats include MP3, WMA, WAV, FLAC and so on. It support infrared remote controller, and has a LED display screen. You can see that the time, the title and the total number of songs on the screen. You also can control the volume, working state by buttons and remote control.