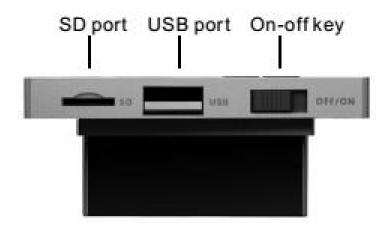

### Panel Introduction

## Description

DM835 is a convenient and efficient home music control center. It has black and white colors, with luxurious appearance design, pure and noble. It has abundant audio sources, including FM, SD, BT, USB, AUX1, AUX2, can realize quick and convenient play. The speaker outputs are 8 ohms low-impedance outputs and the frequency response is 20Hz-20 kHz. Supports FM radio, and it can store 20 channels. The audio formats include MP3, WMA, WAV, FLAC and so on. It support infrared remote controller, and has a LED display screen. You can see that the time, the title and the total number of songs on the screen. You also can control the volume, working state by buttons and remote control.