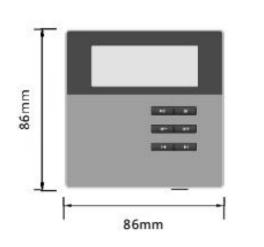

### Dimension

# **Specification**

| Model:                       | DM835                     |
|------------------------------|---------------------------|
| Output Power                 | 2 x10W                    |
| Impedance:                   | 8Ω                        |
| Harmonic distortion          | ≤0.03% (1kHz,1W,8Ω        |
| The ratio of signal to noise | >81dB                     |
| Frequency response           | 20Hz -20kHz               |
| Memory card capacity         | 128MB-32GB                |
| Audio format                 | MP3, WMA, WAV, FLAC, etc. |
| Bluetooth                    | BT2.1+EDR                 |
| Power supply                 | AC 100-240V/50-60Hz       |
| Product dimension            | 86*86*38MM (L*W*H)        |