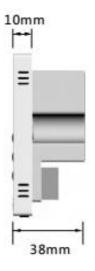

### Dimension

# **Specification**

| Model:                       | DM835                     |
|------------------------------|---------------------------|
| Output Power                 | 2 x10W                    |
| Impedance:                   | 8Ω                        |
| Harmonic distortion          | ≤0.03% (1kHz,1W,8Ω        |
| The ratio of signal to noise | >81dB                     |
| Frequency response           | 20Hz -20kHz               |
| Memory card capacity         | 128MB-32GB                |
| Audio format                 | MP3, WMA, WAV, FLAC, etc. |
| Bluetooth                    | BT2.1+EDR                 |
| Power supply                 | AC 100-240V/50-60Hz       |
| Product dimension            | 86*86*38MM (L*W*H)        |